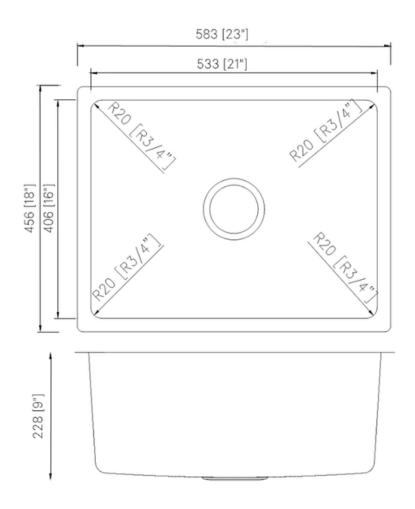

### **Technical Information**

All product dimensions are nominal Exterior Measurements: 23" x 18" x 9"

Interior Measurements: 21" x 16" x 9"

Bowl Configuration: Single